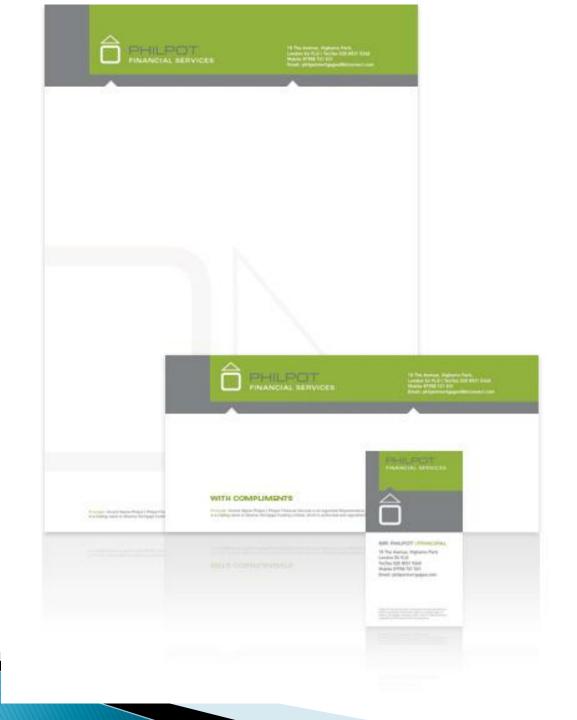

## **Business Letterhead**

The one item that every business needs whether large or small is letterhead.

A letterhead is a document that says you are officially a business.

### Facts Letterhead is a formal piece of paper that a company uses when printing letters to other businesses, in response to offers and as a way of providing correspondence. Standard size for letterhead is an 8 1/2-by-11 inch sheet of

paper/A4 size.

Features Letterhead is usually comprised of the company logo, address, telephone number, fax and website address. It generally has a matching envelope.

## **Business Letterhead**

Importance Letterhead all by itself makes a statement about the company. This is usually based on the weight, colour and feel of the paper. Also, it contributes to the branding of the company.

# Compliments Slip

- A compliments slip (or with compliments slip) is a slip of paper that contains
  - The same name and address information that would be on a letterhead of formal letter stationery
  - A pre-printed salutation "with compliments" or "with our/my compliments"
  - Space afterwards for a short handwritten message to be added
  - It is used in correspondence, as an enclosure for other material.

## **Business Cards**

- **Business cards** are cards bearing business information about a company or individual. They are shared during formal introductions as a convenience and a memory aid.
- A business card typically includes the giver's name, company affiliation (usually with a logo) and contact information such as addresses, telephone number(s), fax number, e-mail addresses and website.