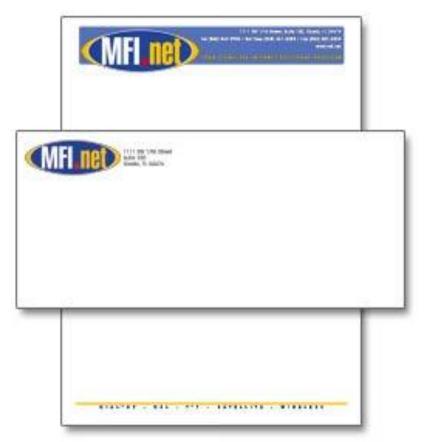

## **Business Letterhead**

The one item that every business needs whether large or small is letterhead.

A letterhead is a document that says you are officially a business.

### Facts Letterhead is a formal piece of paper that a company uses when printing letters to other businesses, in response to offers and as a way of providing correspondence. Standard size for letterhead is an 8 1/2-by-11 inch sheet of

paper/A4 size.

Features Letterhead is usually comprised of the company logo, address, telephone number, fax and website address. It generally has a matching envelope.

## **Business Letterhead**

Importance Letterhead all by itself makes a statement about the company. This is usually based on the weight, colour and feel of the paper. Also, it contributes to the branding of the company.

Letterhead can be in various designs, such as corporate layout, traditional layout and casual design with full—colour printing. Corporate layout focuses on the corporate logo at the top of the page. Traditional layout is a classical layout that has the company name in the centre at the top and the address in the centre at the bottom. The casual design is a stationery that can be used for personal invites or announcements. Typically 4/5 of the page should be allowed for letter content.