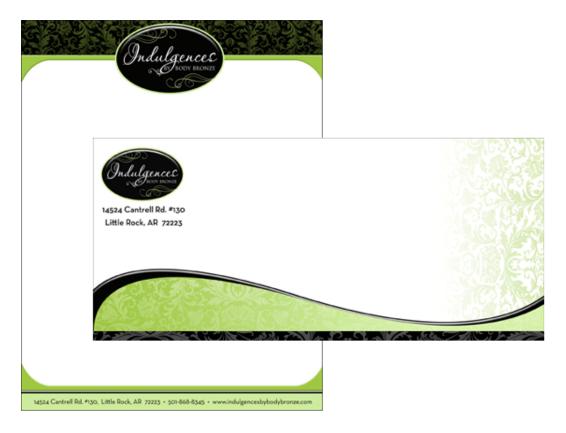

## **Business Letterhead**

The one item that every business needs whether large or small is letterhead.

A letterhead is a document that says you are officially a business.

### Facts Letterhead is a formal piece of paper that a company uses when printing letters to other businesses, in response to offers and as a way of providing correspondence. Standard size for letterhead is an 8 1/2-by-11 inch sheet of

paper/A4 size.

Features Letterhead is usually comprised of the company logo, address, telephone number, fax and website address. It generally has a matching envelope.

## **Business Letterhead**

Importance Letterhead all by itself makes a statement about the company. This is usually based on the weight, colour and feel of the paper. Also, it contributes to the branding of the company.

Letterhead can be in various designs, such as corporate layout, traditional layout and casual design with full—colour printing. Corporate layout focuses on the corporate logo at the top of the page. Traditional layout is a classical layout that has the company name in the centre at the top and the address in the centre at the bottom. The casual design is a stationery that can be used for personal invites or announcements. Typically 4/5 of the page should be allowed for letter content.