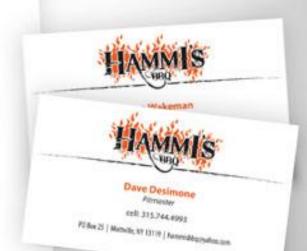

## **Business Cards**

- **Business cards** are cards bearing business information about a company or individual. They are shared during formal introductions as a convenience and a memory aid.
- A business card typically includes the giver's name, company affiliation (usually with a logo) and contact information such as addresses, telephone number(s), fax number, e-mail addresses and website.

## **Business Cards**

Traditionally many cards were simple black text on white stock; today a professional business card will sometimes include one or more aspects of striking visual design

### Business Card Dimensions:

- Millimetres (85  $\times$  55)
- Inches  $(3.346 \times 2.165)$